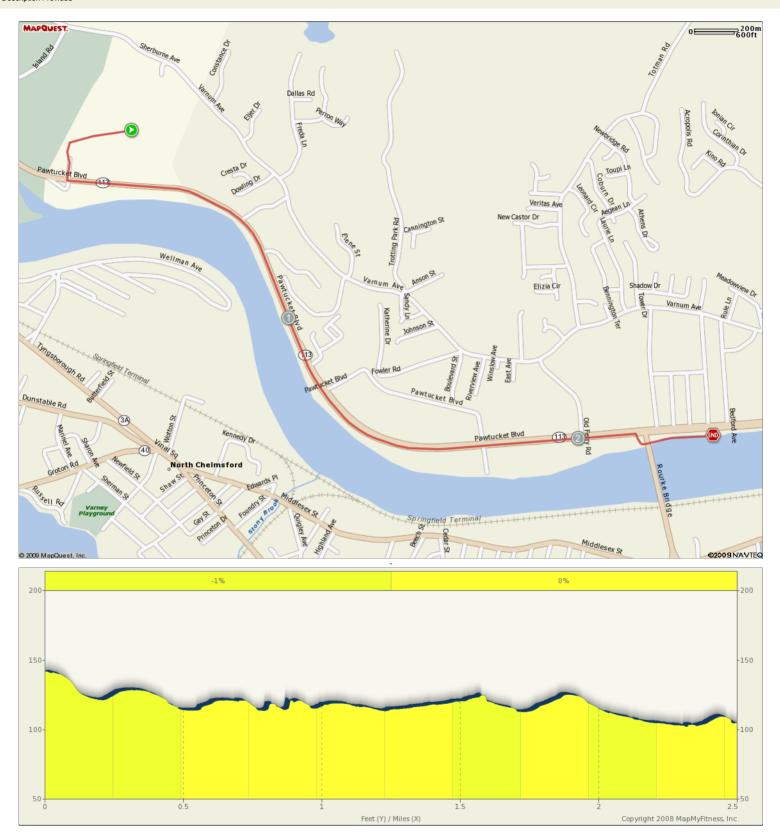

ROUTE DESCRIPTION: No Description Provided

ROUTE DESCRIPTION: No Description Provided

| <b>NT</b>  | FOR    | NOTES                                           |
|------------|--------|-------------------------------------------------|
| .24 mi. 🔊  | 281ft  | Slight right toward MA-113 E/<br>Pawtucket Blvd |
| ).29 mi. 🌘 | 4977ft | Turn left at MA-113 E/ Pawtucket Blvd           |
| 1.24 mi.   | -      | Slight right to stay on Pawtucket Blvd          |
|            |        |                                                 |